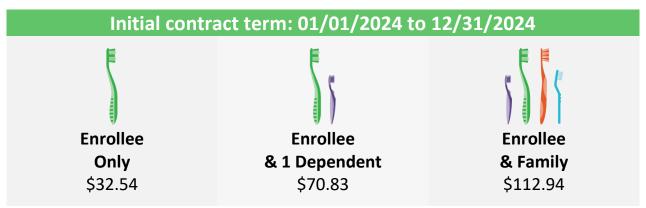

# MISSISSIPPI PUBLIC RETIREE Dental and Vision Application

| Please comple                                                                                                                                                                                                                                                                              | ete t         | he followi   | ng info   | rmation:                 |                           |            |          |          |
|--------------------------------------------------------------------------------------------------------------------------------------------------------------------------------------------------------------------------------------------------------------------------------------------|---------------|--------------|-----------|--------------------------|---------------------------|------------|----------|----------|
| Social Security No                                                                                                                                                                                                                                                                         | ).            | Last Name    |           |                          | First                     | MI         | Date o   | of Birth |
|                                                                                                                                                                                                                                                                                            |               |              |           |                          |                           |            | /        | 1        |
| Home Address                                                                                                                                                                                                                                                                               |               |              |           |                          | Phone                     |            | S        | ex       |
|                                                                                                                                                                                                                                                                                            |               |              |           | _                        | ( )                       |            | М        | F 🗌      |
| City                                                                                                                                                                                                                                                                                       |               |              | State     | ZIP Code                 | Previous Employer         |            |          | ctive    |
|                                                                                                                                                                                                                                                                                            |               |              |           |                          |                           |            | Da       | ate      |
| Email Address                                                                                                                                                                                                                                                                              |               |              |           | L                        |                           |            |          |          |
| I would like (check                                                                                                                                                                                                                                                                        | all th        | nat apply)   | Dental [  | ] Vision                 |                           |            |          |          |
| PLE                                                                                                                                                                                                                                                                                        | EASE          | CHECK CC     | VERAG     | E TYPE FOR EAC           | H DEPENDENT YOU           | LIST BELOW | <i>'</i> |          |
| First                                                                                                                                                                                                                                                                                      |               | MI           | Last      |                          | Coverage.                 | Sex        | Birth    | Date     |
| Spouse:                                                                                                                                                                                                                                                                                    |               |              |           |                          | ☐ Dental ☐ Vision         | M  F       | /        | 1        |
| Child:                                                                                                                                                                                                                                                                                     |               |              |           |                          | ☐ Dental ☐ Vision         | M  F       | 1        | 1        |
| Child:                                                                                                                                                                                                                                                                                     |               |              |           |                          | ☐ Dental ☐ Vision         | M  F       | /        | /        |
| PLEASE CHECK                                                                                                                                                                                                                                                                               | DEL           | TA DENTAL    | □ D       | ELTA DENTAL              | DAVIS VIS                 | ION        |          |          |
| YOUR CHOICE(S)                                                                                                                                                                                                                                                                             | *In N<br>Plar | Network Only |           | or out of<br>etwork Plan |                           |            |          |          |
| Monthly Rates                                                                                                                                                                                                                                                                              |               |              | Delta Der | ntal                     | Dav                       | is Vision  |          |          |
| Employee Only                                                                                                                                                                                                                                                                              |               | \$32.54      |           | \$43.15                  | Employee Only             | \$11.05    |          |          |
| Employee + 1 Dependent                                                                                                                                                                                                                                                                     |               | \$70.83      |           | \$94.22                  | Employee + 1<br>Dependent | \$18.07    |          |          |
| Employee +<br>Family                                                                                                                                                                                                                                                                       |               | \$112.94     |           | \$150.38                 | Employee + Family         | \$27.25    | ]        |          |
| By my signature below, I authorize Southern Administrators and Benefit Consultants, Inc. (SABC) or their agent MWG, to initiate monthly electronic debits to my account listed below. The authority remains in effect unless SABC receives a new form from me or I terminate the coverage. |               |              |           |                          |                           |            |          |          |
| Name on accou                                                                                                                                                                                                                                                                              | ınt: _        |              |           |                          |                           |            |          |          |
| Financial Institu                                                                                                                                                                                                                                                                          | ution         | Name:        |           |                          |                           |            |          |          |
| Financial Institu                                                                                                                                                                                                                                                                          | ution         | City and S   | State:    |                          |                           |            |          |          |
| Financial Institu                                                                                                                                                                                                                                                                          | ution         | Routing/T    | ransit    | Number (9 digit          | s)                        |            |          |          |
| Financial Institu                                                                                                                                                                                                                                                                          | ution         | Account I    | Number    | ··                       |                           |            |          |          |
| Account Type                                                                                                                                                                                                                                                                               | Che           | ecking 🗌     | Saving    | js □                     |                           |            |          |          |
|                                                                                                                                                                                                                                                                                            |               |              |           |                          |                           |            |          |          |